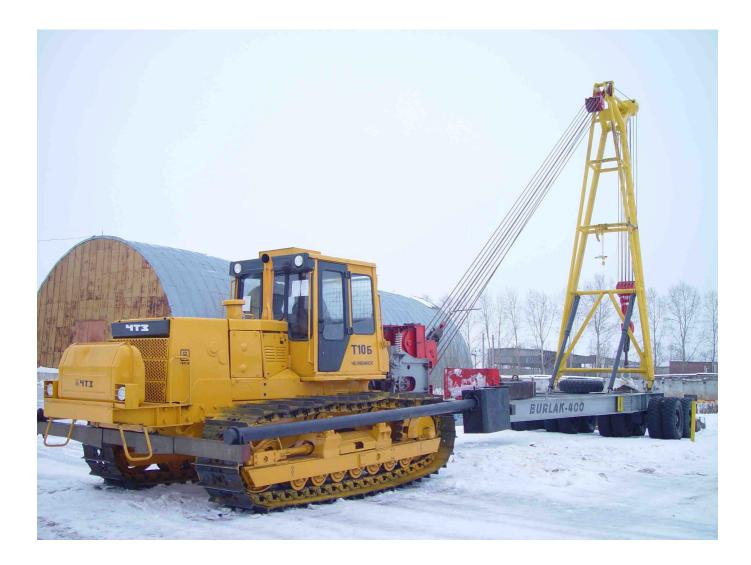

## Assembly Hoist PM-40 Burlak 400

Assembly hoist PM-40 is designed for loading-uploading operations at mounting of drilling and oil-field equipment, wells construction and other operations, and loads shifting (using a hook) within closely located erection areas.

The base for the transport, installation and power-operated base of the assembly hoist can be a swamp buggy T-10MB or other similar tractors. By desire of a customer, the tractor can be completed with double glazing, an extra cabin heater, heat preparation system equipped with the starting preheater, conditioner and other.

Hoist is operated from the tractor cab; operating mechanism horns and foot levers are installed in a special hole of the cab rear wall and the driver's seat is 180° swivel with detent.

The fuel tank and counterweight load are placed in the front part of the tractor and extra counterweight load in a drawbar.