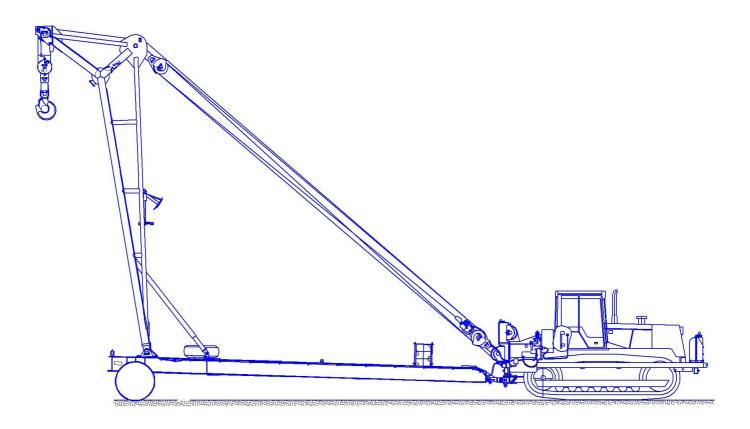

## Assembly Hoist PM-40 Burlak 400

Assembly hoist PM-40 is designed for loading-uploading operations at mounting of drilling and oil-field equipment, wells construction and other operations, and loads shifting (using a hook) within closely located erection areas.

The base for the transport, installation and power-operated base of the assembly hoist can be a swamp buggy T-10MB or other similar tractors. By desire of a customer, the tractor can be completed with double glazing, an extra cabin heater, heat preparation system equipped with the starting preheater, conditioner and other.

Hoist is operated from the tractor cab; operating mechanism horns and foot levers are installed in a special hole of the cab rear wall and the driver's seat is 180° swivel with detent.

The fuel tank and counterweight load are placed in the front part of the tractor and extra counterweight load in a drawbar.

PM-40 hoist differs from PM-32 hoist by its hardened drawbar, boom and load and boom sheave block rates.

| Assembly hoist type                                                       | Boom, tractor trailed, nonrotative with tiltable boom                   |
|---------------------------------------------------------------------------|-------------------------------------------------------------------------|
| Hoist erection and power base                                             | Tractor T10M                                                            |
| Mechanism classification group according to ISO 4301/1                    | MZ                                                                      |
| Load carrying capacity, t                                                 | 40                                                                      |
| Load moment, txm                                                          | 100                                                                     |
| Boom outreach, m:                                                         |                                                                         |
| - min.                                                                    | 2.5                                                                     |
| - max.                                                                    | 7                                                                       |
| Hook hoisting height, m                                                   | 8                                                                       |
| Hook hoisting speed, m/min                                                | 1.72                                                                    |
| Hook lowering speed, m/min                                                | 2.25                                                                    |
| Hoist traveling speed, km/h, max.:                                        |                                                                         |
| - with load                                                               | 3.7                                                                     |
| - without load                                                            | 5.3                                                                     |
| Way climb grade, degr., max.                                              | 3                                                                       |
| Winch                                                                     | Double-drum, with separate drum switching, reversible with ratchet stop |
| Rope diameter, mm                                                         | 19.5                                                                    |
| Winch brake                                                               | Separate, normally closed, belt-type                                    |
| Sheave blocks rate:                                                       |                                                                         |
| - load sheave block rate                                                  | 8                                                                       |
| - boom sheave block rate                                                  | 6                                                                       |
| Safety devices:                                                           |                                                                         |
| - Load limiter                                                            | Signaling                                                               |
| - Hook hoisting height limiter                                            | Signaling                                                               |
| - Boom stop                                                               | Mechanical                                                              |
| - Acceptable carrying capacity indicator (depending on the boom outreach) | Visual                                                                  |
| - Swing indicator                                                         | Visual                                                                  |
| Electrical equipment:                                                     | 24                                                                      |